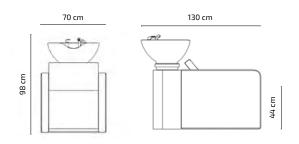

| COLOR  | CERAMIC O                                                               |
|--------|-------------------------------------------------------------------------|
| WEIGHT | 81Kg                                                                    |
| VOLUME | 0,90m <sup>3</sup>                                                      |
| вох    | A_ 68cm x 77cm x 36cm<br>B_ 74cm x 90cm x 78cm<br>C_ 45cm x 68cm x 64cm |