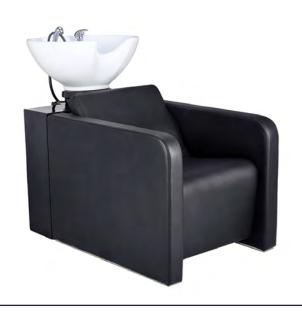

## **Virplay** salon

## Shampoo units

## **FEATURES**

- Wooden inner structure with high density foam and sink suport made of stainless steel
- Fire-retardant PVC vinyl
- White ceramic installed on a tilting mechanism
- Valve with anti-hair basket, cap and drain pipe
- Drop-stop kit: water Mixer tap, shower head & hose holder and hose (This kit is not available for the Italian market)