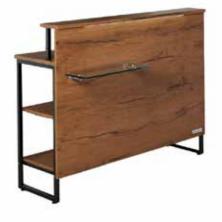

## Carnaby: Reception desk for hairdresser

The retro style of the Urban Line is also featured with the Carnaby reception desk: perfect in size and generous in the storage space, it is enhanced by two LED lighting strips (with two individual switches), highlighting the material of the front panel and illuminating the worktop. The Carnaby reception desk (as well as the whole Urban Line) is now available in vintage 01, black ash 02 e cement grey 03.

## MATERIALS

Painted metal structure Melamine front panel and shelves available in vintage 01, black ash 02, cement grey 03 Glass shelf Drawer with key LED lighting

De Marowijne 11b | 1689AR Zwaag | Info@vakkappers.nl | 085-877 0258