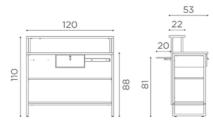

## Carnaby: Reception desk for hairdresser

The retro style of the Urban Line is also featured with the Carnaby reception desk: perfect in size and generous in the storage space, it is enhanced by two LED lighting strips (with two individual switches), highlighting the material of the front panel and illuminating the worktop. The Carnaby reception desk (as well as the whole Urban Line) is now available in vintage 01, black ash 02 e cement grey 03.