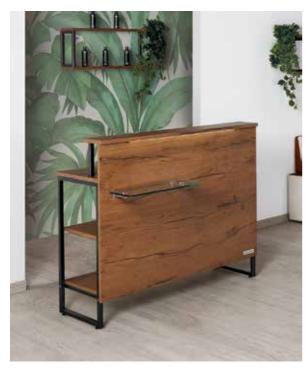

## Carnaby: Reception desk for hairdresser

The retro style of the Urban Line is also featured with the Carnaby reception desk: perfect in size and generous in the storage space, it is enhanced by two LED lighting strips (with two individual switches), highlighting the material of the front panel and illuminating the worktop. The Carnaby reception desk (as well as the whole Urban Line) is now available in vintage 01, black ash 02 e cement grey 03.

## MATERIALS

Painted metal structure Melamine front panel and shelves available in vintage 01, black ash 02, cement grey 03 Glass shelf Drawer with key LED lighting

De Marowijne 11b | 1689AR Zwaag | Info@vakkappers.nl | 085-877 0258